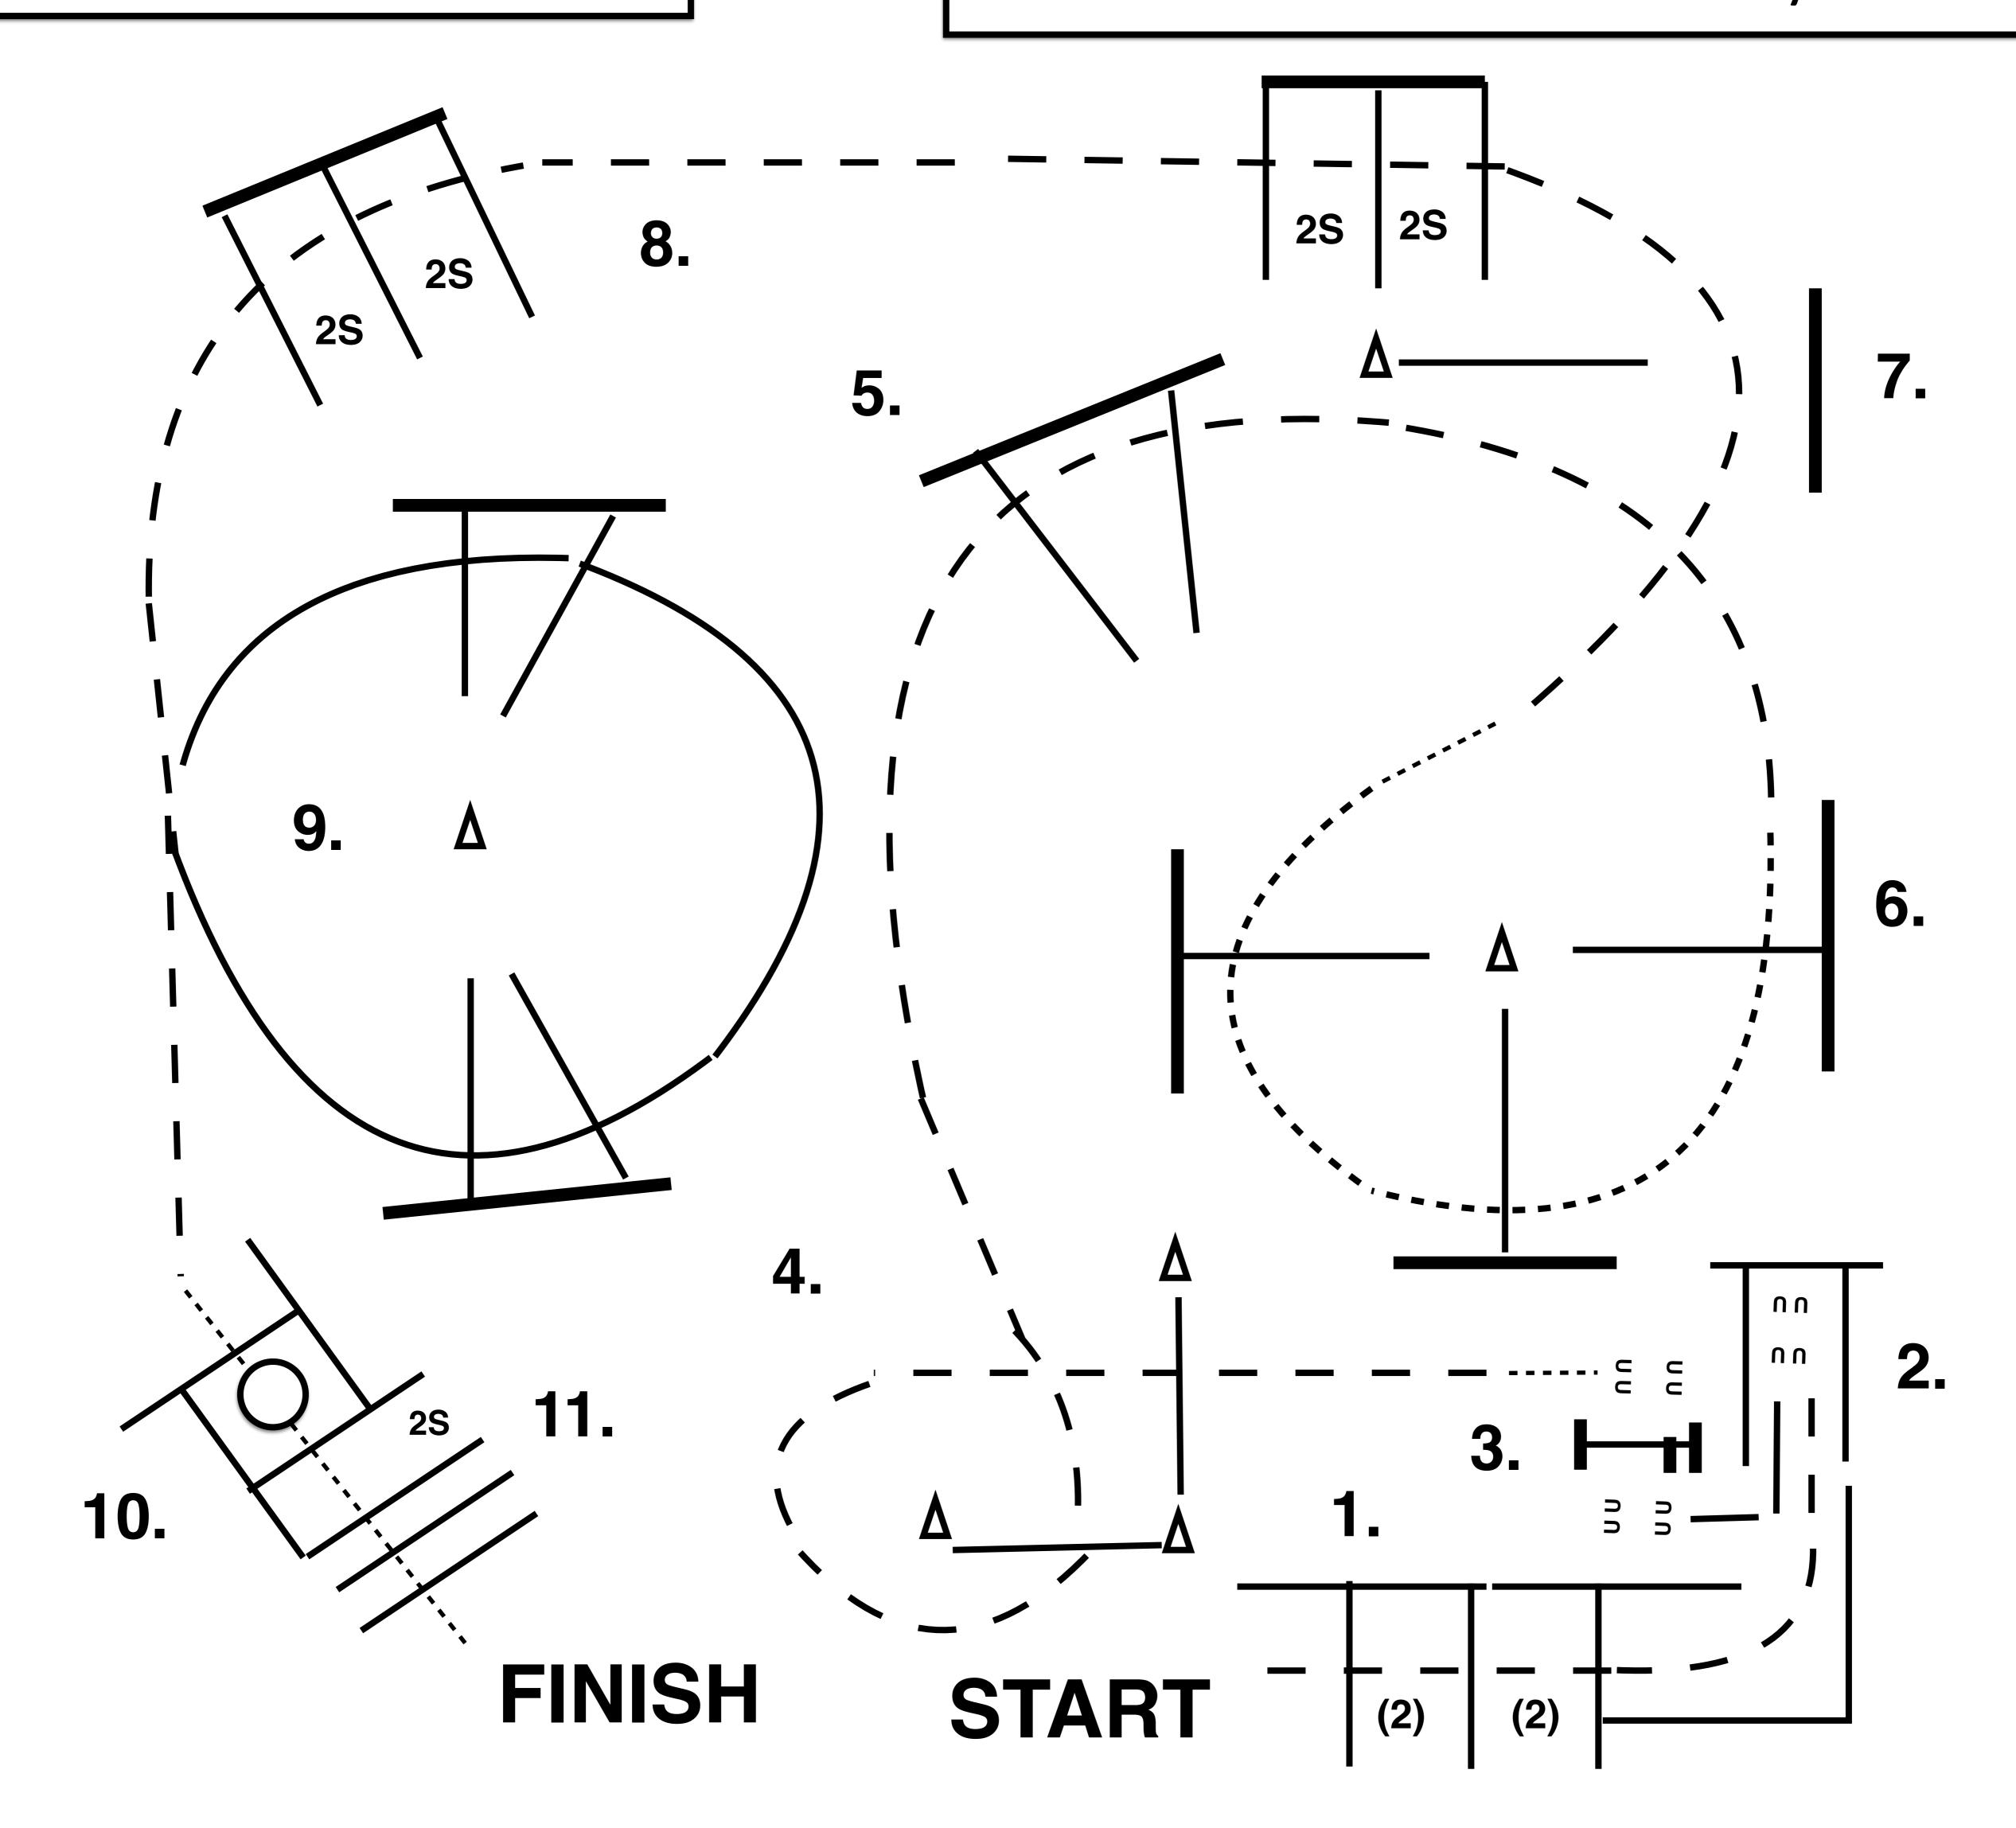

## Ll AMATEUR W/T Ll YOUTH W/T

- 1. JOG OVER POLES, JOG INTO CHUTE
- 2. BACK AROUND CORNER UP TO GATE.
- 3. WORK GATE LEFT HAND, OPEN RIDE THROUGH AND CLOSE GATE...
- 4. YOU MAY WALK FORWARD, THEN JOG OVER POLES, JOG AROUND CONES.
- 5. JOG OVER POLES.
- 6. STOP OR BREAK TO THE WALK, WALK OVER POLES.
- 7. JOG OVER POLES.
- 8. JOG OVER POLES.
- 9. JOG OVER POLES.
- 10. STOP OR BREAK TO THE WALK WALK INTO BOX, EXECUTE 360 TURN EITHER WAY, WALK OUT BOX.
- 11. WALK OVER POLES.