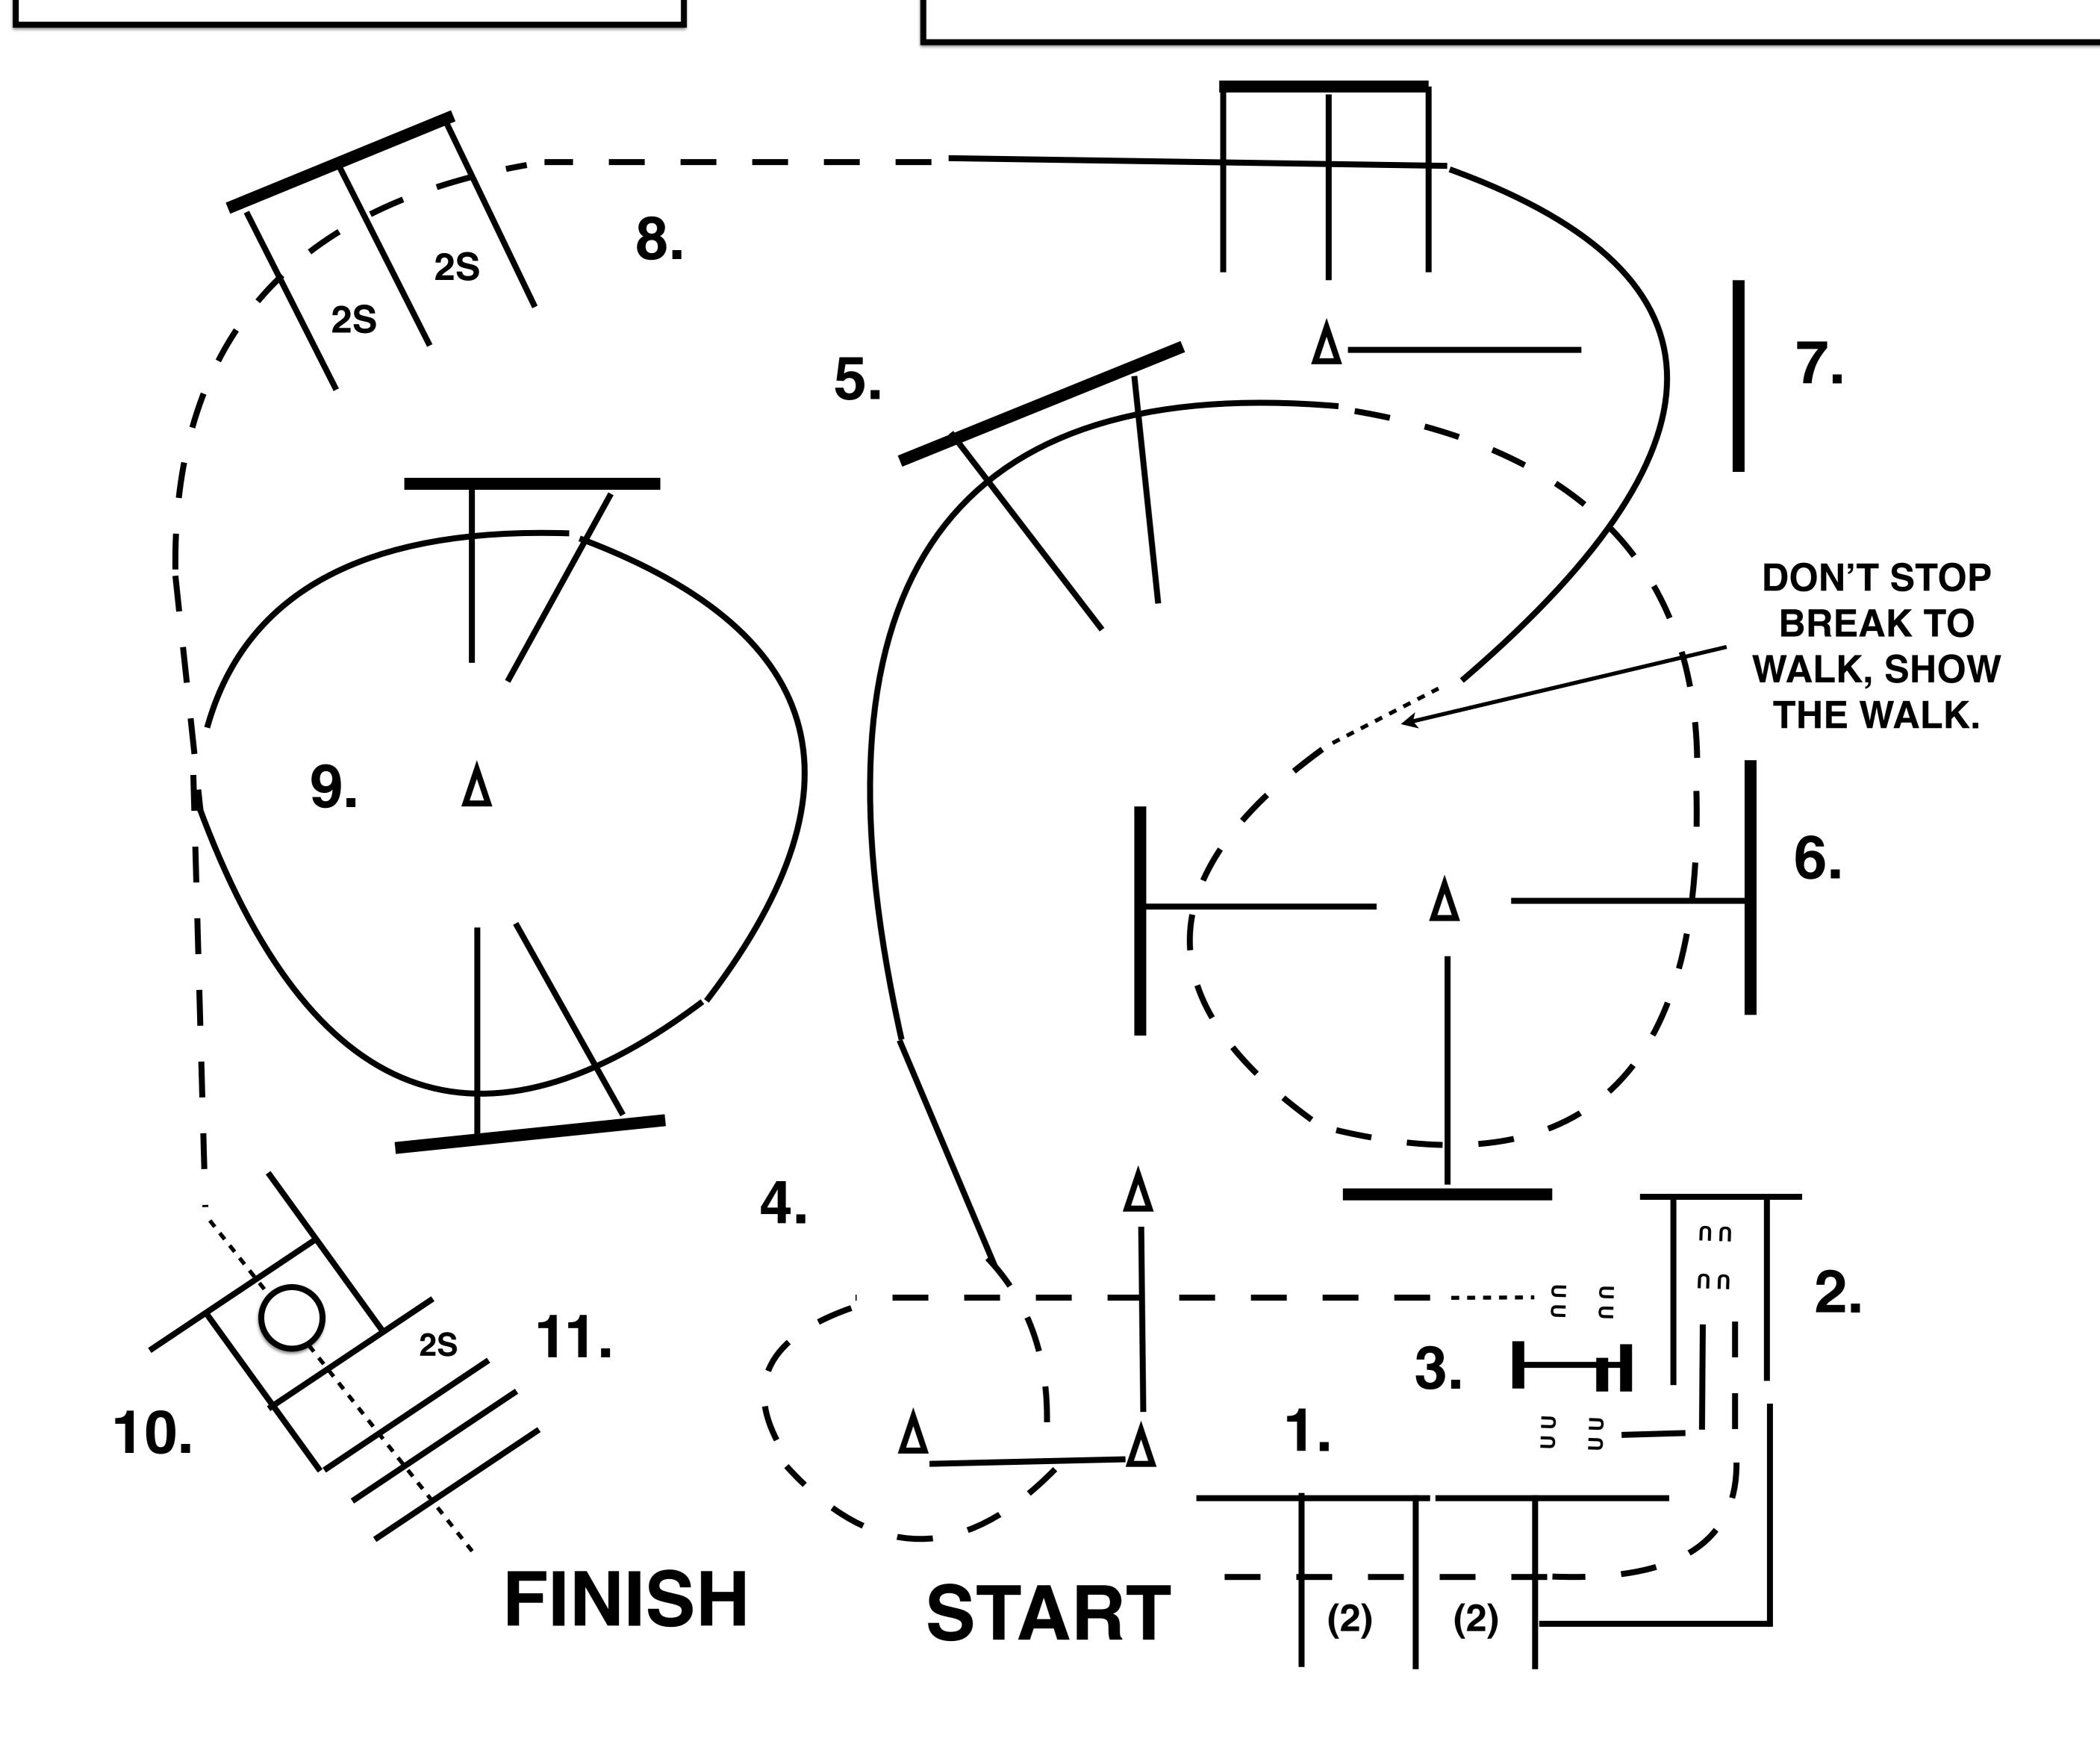

# L1 OPEN L1 AMATEUR - L1 YOUTH

- 1. JOG OVER POLES, JOG INTO CHUTE
- 2. BACK AROUND CORNER UP TO GATE.
- 3. WORK GATE LEFT HAND, OPEN RIDE THROUGH AND CLOSE GATE...
- 4. YOU MAY WALK FORWARD, THEN JOG OVER POLES, JOG AROUND CONES.
- 5. LOPE OVER POLES (RIGHT LEAD).
- 6. BREAK TO THE JOG, JOG OVER POLES.
- 7. BREAK TO THE WALK, WALK, THEN LOPE OVER POLES (LEFT LEAD).
- 8. BREAK TO THE JOG, JOG OVER POLES.
- 9. LOPE OVER POLES (LEFT LEAD).
- 10. BREAK TO THE JOG, THEN STOP OR BREAK TO THE WALK WALK INTO BOX, EXECUTE 360 TURN EITHER WAY, WALK OUT BOX.
- 11. WALK OVER POLES.