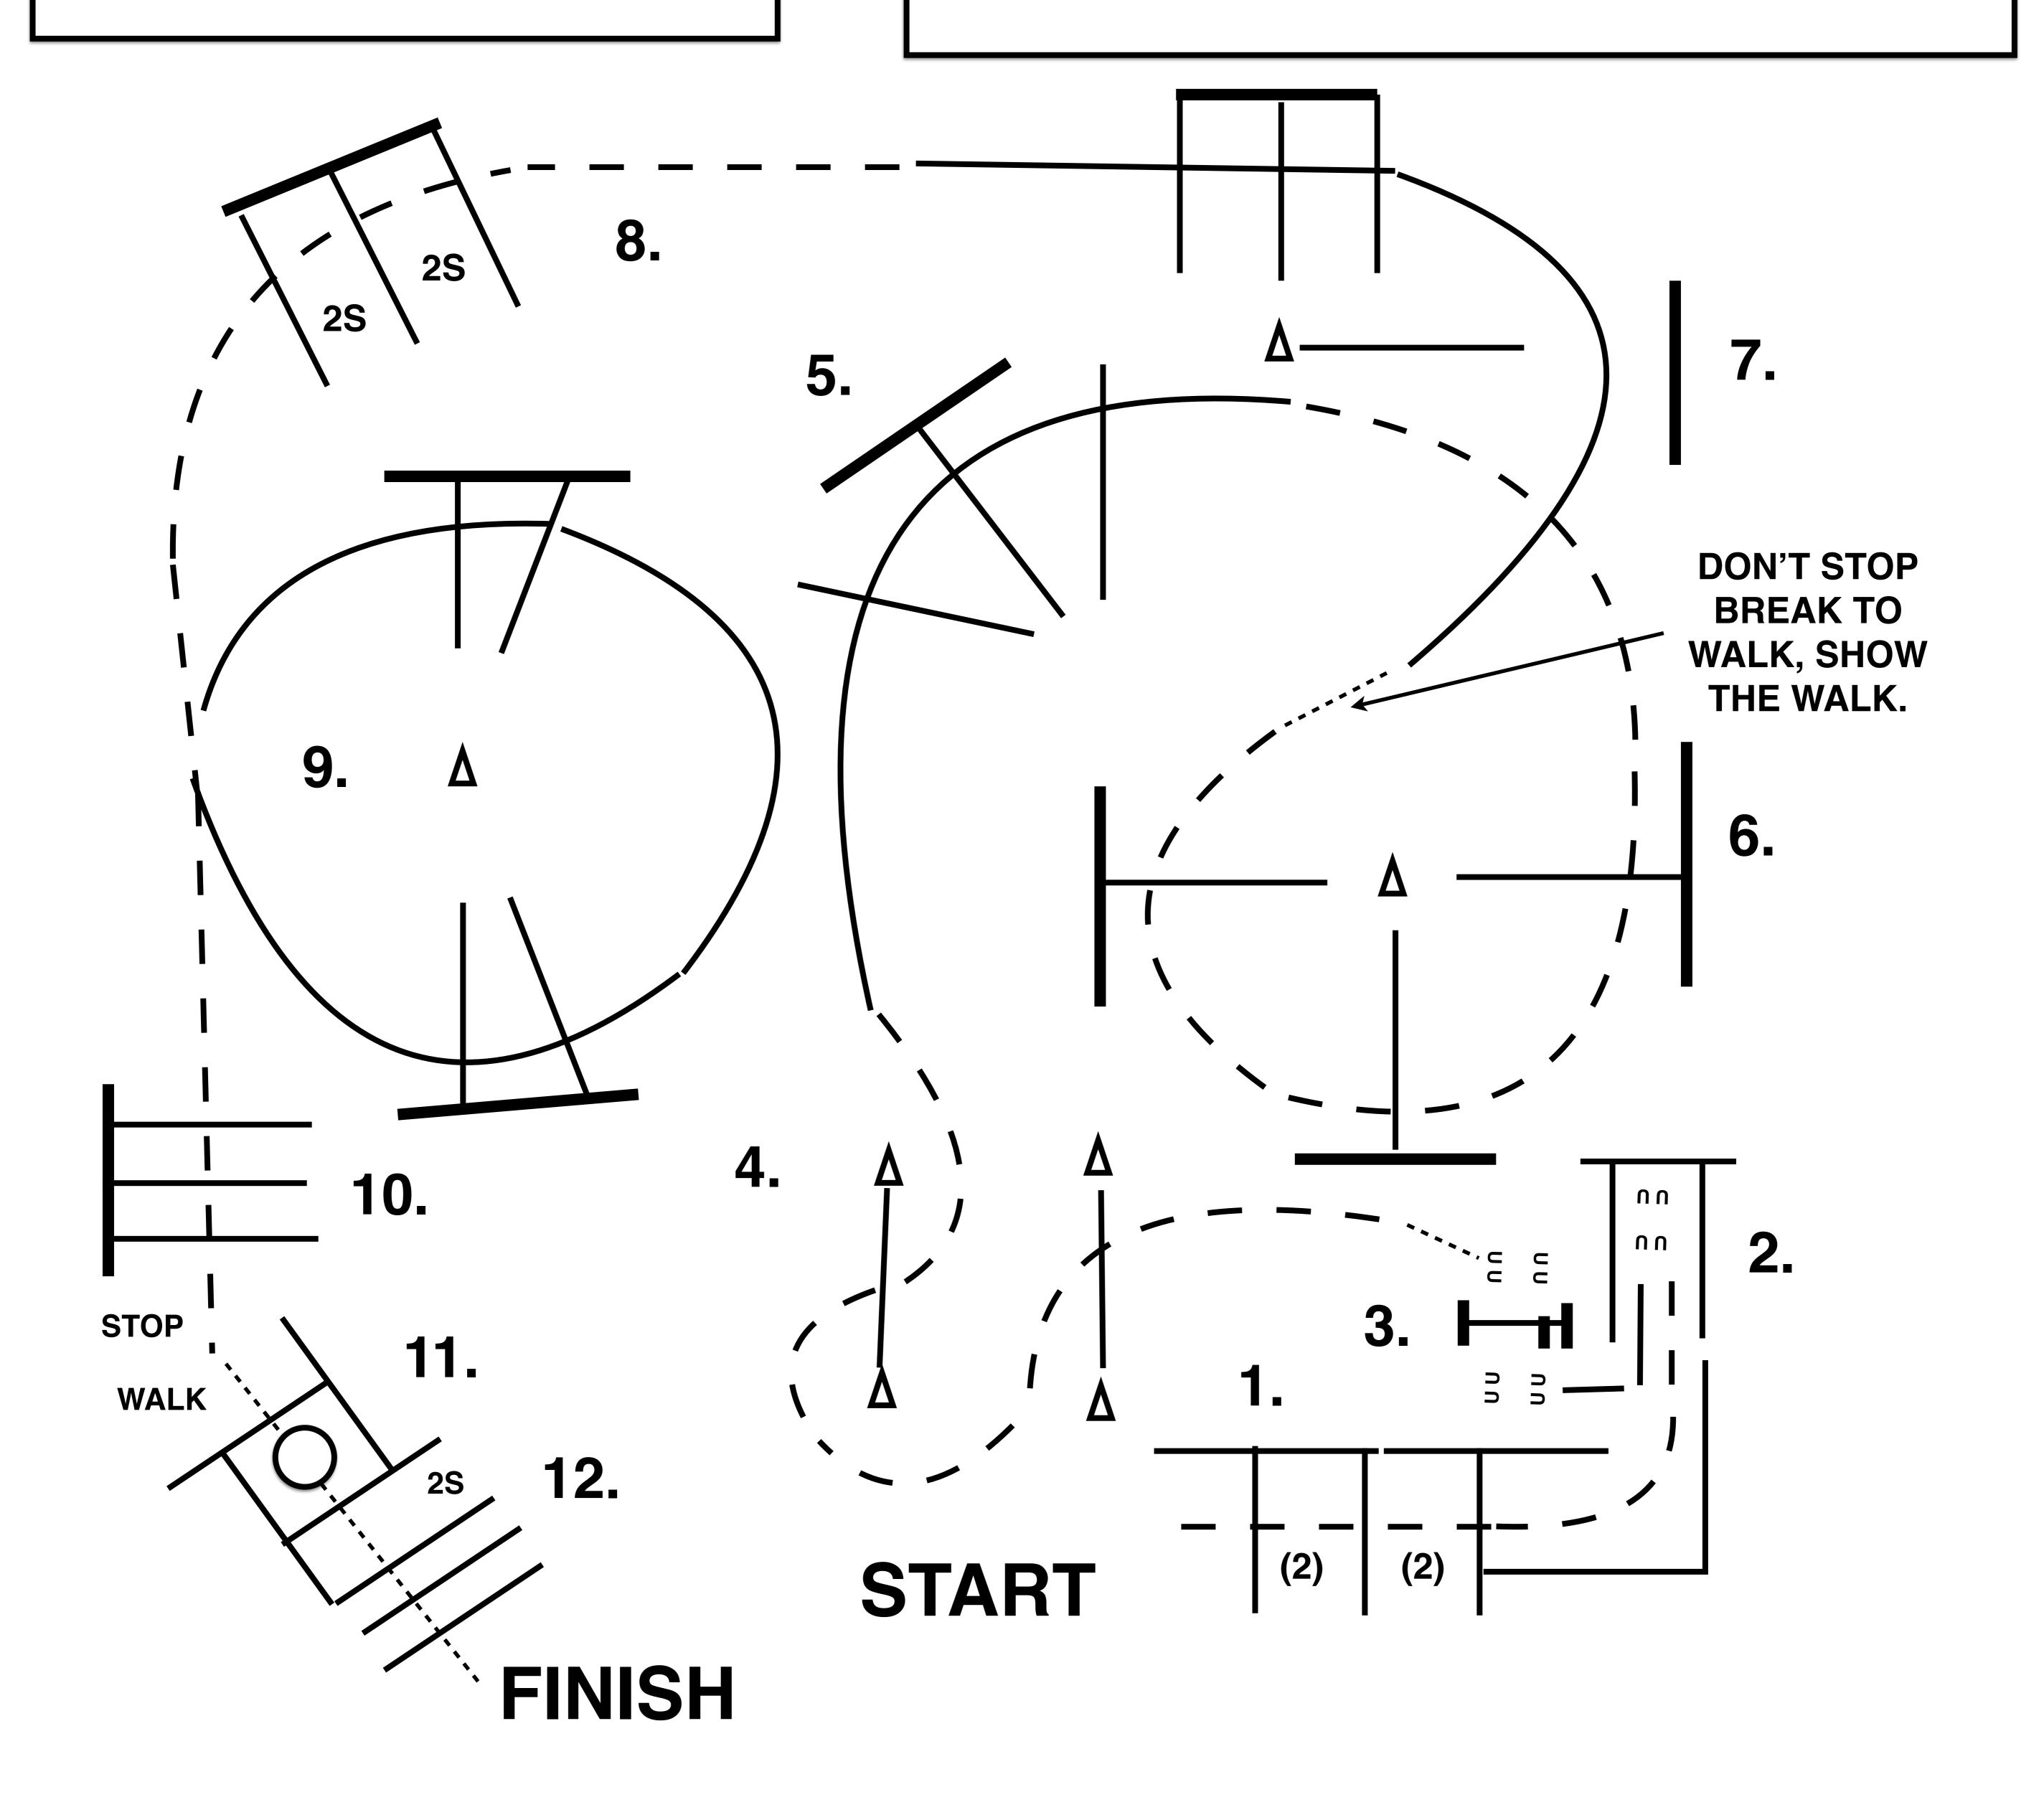

### JUNIOR - SENIOR AMATEUR - YOUTH

- 1. JOG OVER POLES, JOG INTO CHUTE
- 2. BACK AROUND CORNER UP TO GATE.
- 3. WORK GATE LEFT HAND, OPEN RIDE THROUGH AND CLOSE GATE...
- 4. YOU MAY WALK FORWARD, THEN JOG OVER POLES, JOG AROUND CONES.
- 5. LOPE OVER POLES (RIGHT LEAD).
- 6. BREAK TO THE JOG, JOG OVER POLES.
- 7. BREAK TO THE WALK, WALK, THEN LOPE OVER POLES (LEFT LEAD).
- 8. BREAK TO THE JOG, JOG OVER POLES.
- 9. LOPE OVER POLES (LEFT LEAD).
- 10. BREAK TO THE JOG, JOG OVER POLES, STOP BEFORE BOX.
- 11. WALK INTO BOX, EXECUTE 360 TURN EITHER WAY, WALK OUT BOX.
- 12. WALK OVER POLES.